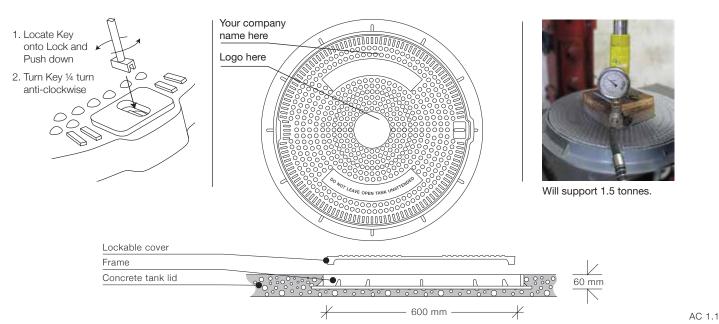

## LOCKABLE

450mm opening 600mm opening

## Lightweight Access Covers Suitable for septic tanks and water tanks

The Nobis lightweight access cover and frame can be cast into any concrete tank lid or screwed/ bolted to any plastic, steel or fibreglass tank. 600mm and 450mm diameter clear opening covers are available, each able to withstand a load of 1.5 tonnes or a force of 15kN. They are suitable for light traffic areas. The covers and frames are made of a composite material of fibreglass and special resin that is moulded at high temperature and high pressure. The manufacturing process changes the molecular structure of the material to produce a very high strength light weight product.

| Features                                                                                        | Benefits                                                                                                                               |
|-------------------------------------------------------------------------------------------------|----------------------------------------------------------------------------------------------------------------------------------------|
| 450 cover weighs <5.0kgs withstands 1.5 tonnes<br>600 cover weighs <10kgs withstands 1.5 tonnes | Avoids any OH & S problems of lifting concrete or cast iron covers.<br>On a weight for weight comparison they are stronger than steel. |
| Specifically made for septic tanks                                                              | Supports three times the requirement of AS/NZS1546.1:2008                                                                              |
| Able to support a 1.5tonne load                                                                 | The cover will deflect and then return to its original shape                                                                           |
| Corrosion resistant                                                                             | Cannot rust                                                                                                                            |
| Does not expand or contract with hot or cold weather                                            |                                                                                                                                        |
| Lockable                                                                                        | Prevents unauthorised access                                                                                                           |
| Safety minded                                                                                   | 'Do not leave open tank unattended' is moulded into cover                                                                              |
| Unsealed                                                                                        | Allows tanks to ventilate                                                                                                              |
| Can be customised                                                                               | Company names and logos can be moulded on to the cover                                                                                 |
| Standard colour - grey                                                                          | Matches concrete colour, other colours available                                                                                       |