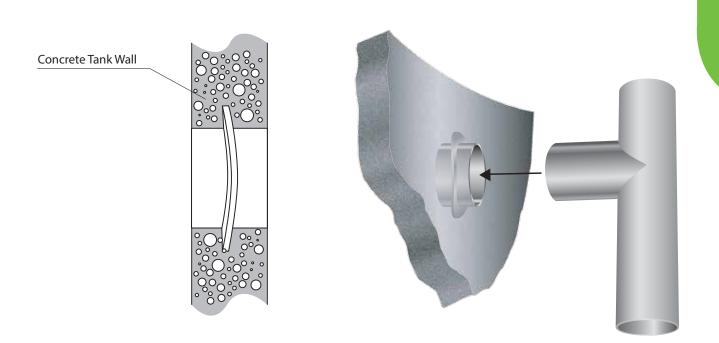

#### Wall Sleeve

Nobis Wall couplings or sleeves are 100mm DWV PVC fittings designed to form penetrations in any type of tank wall. They can be used for concrete, plastic, fibreglass or steel tanks. See Tank Coupling brochure for more information.