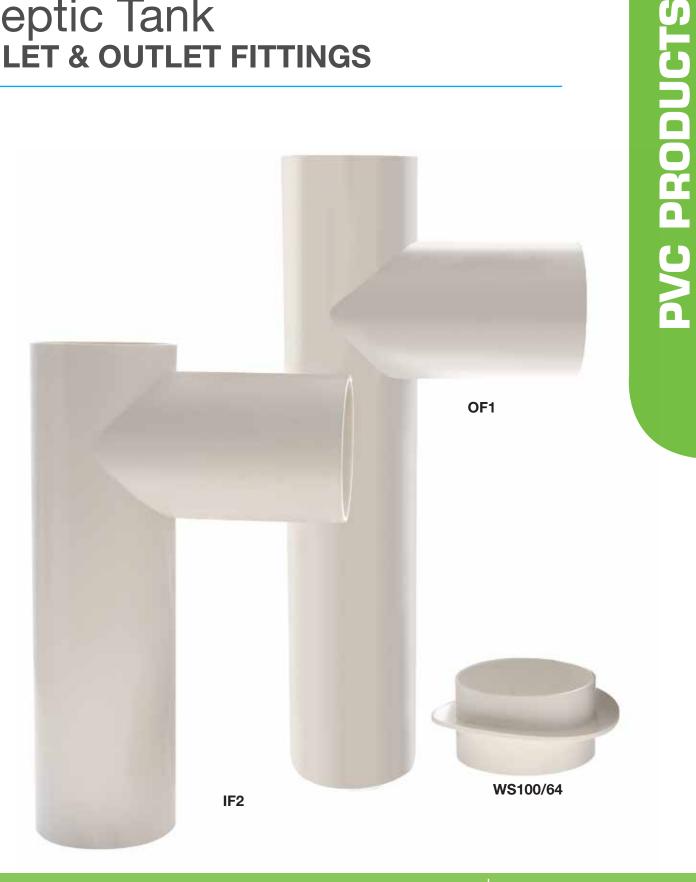

### Inlet and Outlet fittings

Nobis inlet and outlet fittings are designed to comply with AS/NZS1546.1:2008, Figure 3.2, On-site domestic wastewater treatment systems – Septic tanks.

The fittings reduce short circuiting between the septic tank inlet and outlet and prevent the scum layer flowing out of the tank.

The fittings are matched to fit the Nobis wall sleeve (WS100/64).

All Nobis PVC fittings are manufactured from virgin PVC and produced from moulds that produce a consistent product allowing easy gluing and no distortion.

#### Wall Sleeve

Nobis Wall couplings or sleeves are 100mm DWV PVC fittings designed to form penetrations in any type of tank wall. They can be used for concrete, plastic, fibreglass or steel tanks. See Tank Coupling brochure for more information.

#### PRODUCT CODE

Fittings: Inlet IF1, Outlet OF2, Wall Sleeve WS100/64

NP ST2

PO Box 125 Cobbitty 2570 Ph: 1300 794 633 sales@nobisproducts.com.au