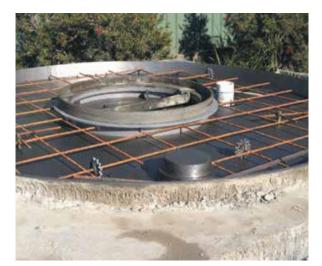

## **Spacer Wheels**

Spacer wheels are a simple and secure way to support reo bars and mesh to provide the required concrete cover.

Nobis polyethylene spacers are easy to fit. They securely clip onto the steel bars and stay in place when vibrated.

Nobis spacer wheels are an economical way to ensure steel remains in the correct position.

Nobis spacer wheels are available to provide from 15mm to 40mm concrete cover for bars up to 12mm diameter.

| MODEL NUMBER      | CONCRETE COVER | CARTON SIZE |
|-------------------|----------------|-------------|
| Part no – 4-12/40 | 40mm           | 500         |
| Part no – 4-12/30 | 30mm           | 1000        |
| Part no – 4-12/20 | 20mm           | 2000        |
| Part no – 4-12/15 | 15mm           | 5000        |