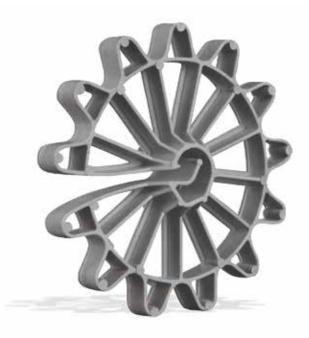

## **Spacer Wheels**

Spacer wheels are a simple and secure way to support reo bars and mesh to provide the required concrete cover.

Nobis polyethylene spacers are easy to fit. They securely clip onto the steel bars and stay in place when vibrated.

Nobis spacer wheels are an economical way to ensure steel remains in the correct position.

Nobis spacer wheels are available to provide from 15mm to 40mm concrete cover for bars up to 12mm diameter.

| MODEL NUMBER      | CONCRETE COVER | CARTON SIZE |
|-------------------|----------------|-------------|
| Part no – 4-12/40 | 40mm           | 500         |
| Part no – 4-12/30 | 30mm           | 1000        |
| Part no – 4-12/20 | 20mm           | 2000        |
| Part no – 4-12/15 | 15mm           | 5000        |