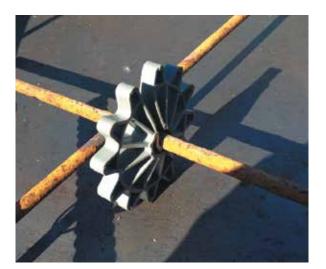

## **Spacer Wheels**

Spacer wheels are a simple and secure way to support reo bars and mesh to provide the required concrete cover.

Nobis polyethylene spacers are easy to fit. They securely clip onto the steel bars and stay in place when vibrated.

Nobis spacer wheels are an economical way to ensure steel remains in the correct position.

Nobis spacer wheels are available to provide from 15mm to 40mm concrete cover for bars up to 12mm diameter.

| MODEL NUMBER      | CONCRETE COVER | CARTON SIZE |
|-------------------|----------------|-------------|
| Part no – 4-12/40 | 40mm           | 500         |
| Part no – 4-12/30 | 30mm           | 1000        |
| Part no – 4-12/20 | 20mm           | 2000        |
| Part no – 4-12/15 | 15mm           | 5000        |