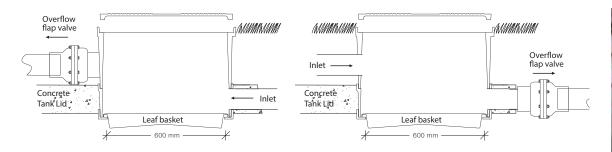

The cover and turret, overflow flap valve and leaf basket can be supplied as a package.

Supports 1.5 tonnes

NP AC2.1

PRODUCT CODE

AC2

PO Box 125 Cobbitty 2570 Ph: 1300 794 633 sales@nobisproducts.com.au