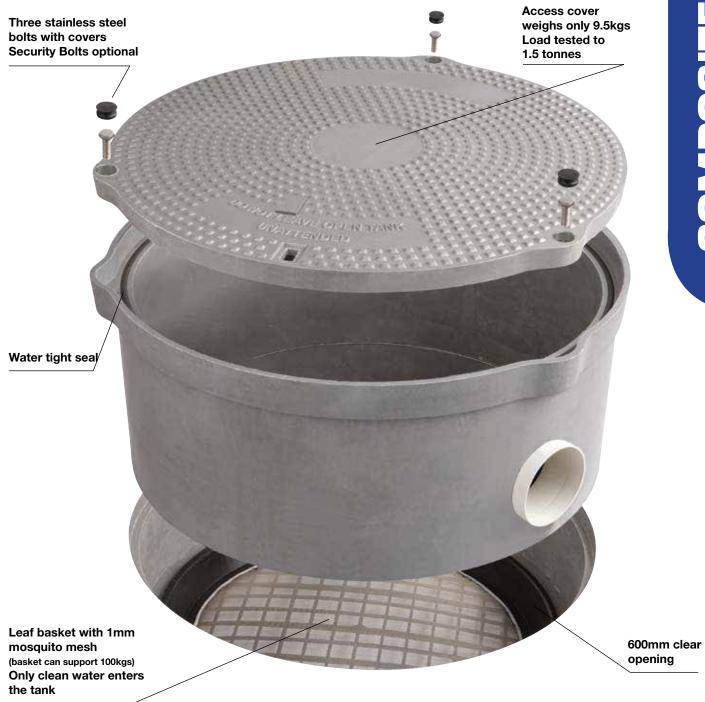

## Lightweight, Watertight Access Cover & Turret Suitable for underground tanks

The Nobis lightweight access cover and turret can be cast into any concrete tank lid or screwed/bolted to any plastic, steel or fibreglass tank. The cover has a water tight seal and is secured by three stainless steel bolts. It provides a clear 600mm opening into the tank. The cover weighs 9.5kgs and can withstand a load of 1.5 tonnes or a force of 15kN. It is suitable for light traffic areas.

Nobis covers and turrets are made of a composite material of

| Features                                                                                                                                | Benefits                                                                                                                                  |
|-----------------------------------------------------------------------------------------------------------------------------------------|-------------------------------------------------------------------------------------------------------------------------------------------|
| Watertight seal                                                                                                                         | Prevents the ingress of surface water                                                                                                     |
| Lightweight access cover - weighs only 9.5kgs. 600mm clear opening to tank On a weight for weight comparison it is stronger than steel. | Avoids any OH & S problems of lifting concrete or cast iron covers Supports three times the requirement of AS/NZS1546.1:2008 Septic tanks |
| Able to support a 1.5tonne load                                                                                                         | The cover will deflect and then return to its original shape                                                                              |
| Turret height can be increased in 150mm increments                                                                                      | The tank can be placed lower into the ground to provide better inlet grades with the access cover position maintained at ground level     |
| Corrosion resistant                                                                                                                     | Cannot rust                                                                                                                               |
| Does not expand or contract with hot or cold weather                                                                                    |                                                                                                                                           |
| Lockable                                                                                                                                | Prevents unauthorised access                                                                                                              |
| Safety minded                                                                                                                           | 'Do not leave open tank unattended' is moulded into cover                                                                                 |
| Can be customised                                                                                                                       | Company names and logos can be moulded on to the cover                                                                                    |
| Standard colour - grey                                                                                                                  | Matches concrete colour, other colours available                                                                                          |