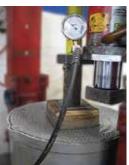

## Lightweight, Watertight Access Cover & Turret Suitable for underground tanks

The Nobis lightweight access cover and turret can be cast into any concrete tank lid or screwed/bolted to any plastic, steel or fibreglass tank. The cover has a water tight seal and is secured by three stainless steel bolts. It provides a clear 600mm opening into the tank. The cover weighs 9.5kgs and can withstand a load of 1.5 tonnes or a force of 15kN. It is suitable for light traffic areas.

Nobis covers and turrets are made of a composite material of

| Features                                                                                                                                | Benefits                                                                                                                                  |
|-----------------------------------------------------------------------------------------------------------------------------------------|-------------------------------------------------------------------------------------------------------------------------------------------|
| Watertight seal                                                                                                                         | Prevents the ingress of surface water                                                                                                     |
| Lightweight access cover - weighs only 9.5kgs. 600mm clear opening to tank On a weight for weight comparison it is stronger than steel. | Avoids any OH & S problems of lifting concrete or cast iron covers Supports three times the requirement of AS/NZS1546.1:2008 Septic tanks |
| Able to support a 1.5tonne load                                                                                                         | The cover will deflect and then return to its original shape                                                                              |
| Turret height can be increased in 150mm increments                                                                                      | The tank can be placed lower into the ground to provide better inlet grades with the access cover position maintained at ground level     |
| Corrosion resistant                                                                                                                     | Cannot rust                                                                                                                               |
| Does not expand or contract with hot or cold weather                                                                                    |                                                                                                                                           |
| Lockable                                                                                                                                | Prevents unauthorised access                                                                                                              |
| Safety minded                                                                                                                           | 'Do not leave open tank unattended' is moulded into cover                                                                                 |
| Can be customised                                                                                                                       | Company names and logos can be moulded on to the cover                                                                                    |
| Standard colour - grey                                                                                                                  | Matches concrete colour, other colours available                                                                                          |